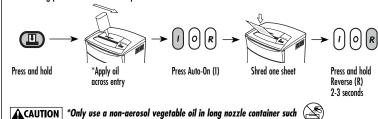

### **MAINTENANCE**

#### Confetti-Cut and Strip-Cut: Run regularly in reverse for

one minute

#### Confetti-Cut only: Lubricate when bin is full, or immediately. if:

- Capacity decreases
- Motor sounds different, or shredder stops running

Follow oiling procedure below and repeat twice.

as Fellowes #35250